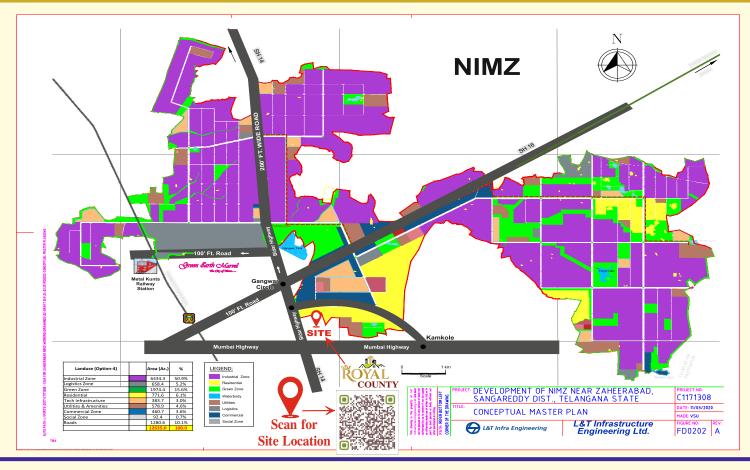

## SURROUNDING DEVELOPMENTS

Triton Ev Team Visits Nimz Zaheerabad Site For Upcoming Rs 2,100-crore Unit

Woxsen School of Business

Mahindra Tractor Unit

Nimz Project

Mungi Company

Villas